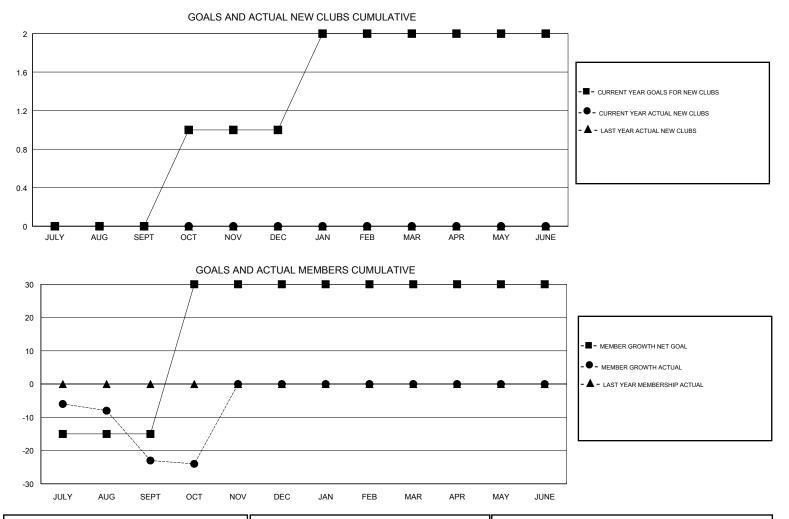

#### GMT CA

| Clubs                 |               |           |               | Members               |                           |                         |                                                    |  |
|-----------------------|---------------|-----------|---------------|-----------------------|---------------------------|-------------------------|----------------------------------------------------|--|
| RESULTS FOR 2017-2018 |               |           |               | RESULTS FOR 2017-2018 |                           |                         |                                                    |  |
| QUARTER               | NEW CLUB GOAL | NEW CLUBS | DROPPED CLUBS | QUARTER               | MEMBER GROWTH NET<br>GOAL | MEMBER GROWTH<br>ACTUAL | DROPPED<br>MEMBERS ACTUAL<br>(including transfers) |  |
| JULY/AUG/SEPT         | 0             | 0         | 0             | JULY/AUG/SEPT         | -15                       | 25                      | 42                                                 |  |
| OCT/NOV/DEC           | 1             | 0         | 0             | OCT/NOV/DEC           | 45                        | 12                      | 13                                                 |  |
| JAN/FEB/MAR           | 1             | 0         | 0             | JAN/FEB/MAR           | 0                         | 0                       | 0                                                  |  |
| APR/MAY/JUNE          | 0             | 0         | 0             | APR/MAY/JUNE          | 0                         | 0                       | 0                                                  |  |

| DROPPED CLUBS: 0             |    | 17 CLUBS OF 47 ADDED 1 OR MORE<br>NEW MEMBERS | GENDER DISTRIBUTION<br>MALE 1,046 (76.24%) |              |     |
|------------------------------|----|-----------------------------------------------|--------------------------------------------|--------------|-----|
|                              |    |                                               | FEMALE                                     | 326 (23.76%) |     |
| DROPPED MEMBERS              |    |                                               | Women Percentage Fiscal Year Goal: 25%     |              |     |
| DECEASED                     | 7  | CLICK HERE FOR CUMULATIVE                     | TOTAL FAMILY UNIT MEMBERS                  |              | 172 |
| CLUB CANCELLED 0<br>OTHER 48 |    | MEMBERSHIP DATA                               |                                            |              | 89  |
|                              |    |                                               | FAMILY MEMBERS PAYING HALF<br>DUES         |              | 09  |
| TOTAL                        | 55 |                                               |                                            |              |     |